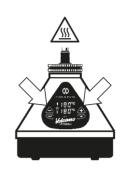

## Do not overfill!

1. Fill Filling Chamber with ground substance and screw on Filling Chamber Cap.

- 2. Screw on Filling Chamber.
- 3. Switch heat on.

- 4. Choose temperature.
- 5. Wait until set value is equal to actual value (short acoustic signal of the air pump).

## Do not overfill!

1. Fill Filling Chamber with ground substance and screw on Filling Chamber Cap.

- 2. Screw on Filling Chamber.
- 3. Switch heat on.

to actual value (short acoustic

signal of the air pump).

4. Choose temperature. 5. Wait until set value is equal

6. Pull Valve Balloon tight. 7. Put Valve Balloon on Filling Chamber.

8. Switch Air Pump on.

9. Observe vapor density.

10. Turn off air pump.

11. Remove full Balloon Unit.