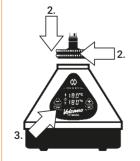

## Do not overfill!

1. Fill Filling Chamber with ground substance and screw on Filling Chamber Cap.

- 2. Screw on Filling Chamber.
- 3. Switch heat on.

- 4. Choose temperature.
- 5. Wait until set value is equal to actual value (short acoustic signal of the air pump).

## Do not overfill!

1. Fill Filling Chamber with ground substance and screw on Filling Chamber Cap.

- 2. Screw on Filling Chamber.
- 3. Switch heat on.

to actual value (short acoustic

signal of the air pump).