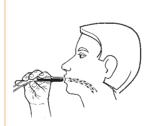

## **QUICK START MANUAL**

This QUICK START MANUAL will guide you through the main steps on how to use your new VOLCANO HYBRID with the Tube or the Valve Balloon. For detailed directions always refer to the included Instructions for Use or contact us at info@storz-bickel.com.

Please clean the Mouthpieces before use.



## Do not overfill!



1. Fill Filling Chamber with ground substance and screw on Filling Chamber Cap.



- 2. Screw on Filling Chamber.
- 3. Switch heat on.



- 4. Choose temperature.
- 5. Wait until set value is equal to actual value (short acoustic signal of the air pump).



6. Put Tube on Filling Chamber.



7. Inhale.

## Do not overfill!



1. Fill Filling Chamber with ground substance and screw on Filling Chamber Cap.



- 2. Screw on Filling Chamber.
- 3. Switch heat on.



to actual value (short acoustic

signal of the air pump).

4. Choose temperature. 5. Wait until set value is equal



6. Pull Valve Balloon tight. 7. Put Valve Balloon on Filling Chamber.



8. Switch Air Pump on.



9. Observe vapor density.



10. Turn off air pump.



11. Remove full Balloon Unit.



12. Attach Mouthpiece to Valve Balloon.



13. Inhale.

# **STORZ & BICKEL APP**



Get firmware updates

Save serial numbers







For more information visit www.storz-bickel.com





Compatible with Android 6.0 and above