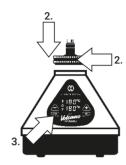

## Do not overfill!

1. Fill Filling Chamber with ground substance and screw on Filling Chamber Cap.

- 2. Screw on Filling Chamber.
- 3. Switch heat on.

- 4. Choose temperature.
- 5. Wait until set value is equal to actual value (short acoustic signal of the air pump).

## Do not overfill!

1. Fill Filling Chamber with ground substance and screw on Filling Chamber Cap.

- 2. Screw on Filling Chamber.
- 3. Switch heat on.

to actual value (short acoustic

signal of the air pump).