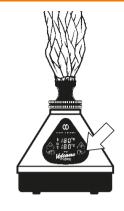

to the included Instructions for Use or contact us at info@storz-bickel.com.

Please clean the Mouthpieces before use.



## Do not overfill!



1. Fill Filling Chamber with ground substance and screw on Filling Chamber Cap.



- 2. Screw on Filling Chamber.
- 3. Switch heat on.



- 4. Choose temperature.
- 5. Wait until set value is equal to actual value (short acoustic signal of the air pump).



6. Put Tube on Filling Chamber.



7. Inhale.

## Do not overfill!



1. Fill Filling Chamber with ground substance and screw on Filling Chamber Cap.



- 2. Screw on Filling Chamber.
- 3. Switch heat on.



to actual value (short acoustic

signal of the air pump).

4. Choose temperature. 5. Wait until set value is equal



6. Pull Valve Balloon tight. 7. Put Valve Balloon on Filling Chamber.



8. Switch Air Pump on.



9. Observe vapor density.



10. Turn off air pump.



11. Remove full Balloon Unit.



12. Attach Mouthpiece to Valve Balloon.



13. Inhale.

# **STORZ & BICKEL APP**



Get firmware updates

Save serial numbers







For more information visit www.storz-bickel.com





Compatible with Android 6.0 and above