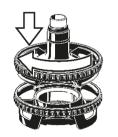

## Do not overfill!

1. Fill Filling Chamber with ground substance and screw on Filling Chamber Cap.

- 2. Screw on Filling Chamber.
- 3. Switch heat on.

- 4. Choose temperature.
- 5. Wait until set value is equal to actual value (short acoustic signal of the air pump).

## Do not overfill!

1. Fill Filling Chamber with ground substance and screw on Filling Chamber Cap.

- 2. Screw on Filling Chamber.
- 3. Switch heat on.

to actual value (short acoustic

signal of the air pump).