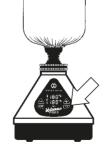

## Do not overfill!

1. Fill Filling Chamber with ground substance and screw on Filling Chamber Cap.

- 2. Screw on Filling Chamber.
- 3. Switch heat on.

- 4. Choose temperature.
- 5. Wait until set value is equal to actual value (short acoustic signal of the air pump).

## Do not overfill!

1. Fill Filling Chamber with ground substance and screw on Filling Chamber Cap.

- 2. Screw on Filling Chamber.
- 3. Switch heat on.

to actual value (short acoustic

signal of the air pump).