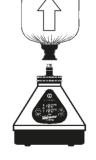

4. Choose temperature. 5. Wait until set value is equal

6. Pull Valve Balloon tight. 7. Put Valve Balloon on Filling Chamber.

8. Switch Air Pump on.

9. Observe vapor density.

10. Turn off air pump.

11. Remove full Balloon Unit.