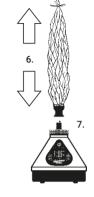

with the Tube or the Valve Balloon. For detailed directions always refer to the included Instructions for Use or contact us at info@storz-bickel.com.

Please clean the Mouthpieces before use.



## Do not overfill!



1. Fill Filling Chamber with ground substance and screw on Filling Chamber Cap.



- 2. Screw on Filling Chamber.
- 3. Switch heat on.



- 4. Choose temperature.
- 5. Wait until set value is equal to actual value (short acoustic signal of the air pump).



6. Put Tube on Filling Chamber.



7. Inhale.

## Do not overfill!



1. Fill Filling Chamber with ground substance and screw on Filling Chamber Cap.



- 2. Screw on Filling Chamber.
- 3. Switch heat on.



to actual value (short acoustic

signal of the air pump).

4. Choose temperature. 5. Wait until set value is equal



6. Pull Valve Balloon tight. 7. Put Valve Balloon on Filling Chamber.



8. Switch Air Pump on.



9. Observe vapor density.



10. Turn off air pump.



11. Remove full Balloon Unit.



12. Attach Mouthpiece to Valve Balloon.



13. Inhale.

# **STORZ & BICKEL APP**



Get firmware updates

Save serial numbers







For more information visit www.storz-bickel.com





Compatible with Android 6.0 and above